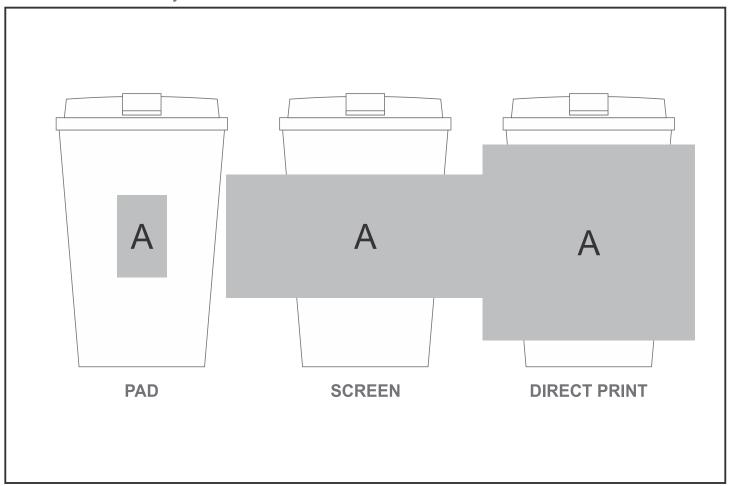

## **Branding Options:**

| Position | Branding Method (Branding Code) | No. of Colours | Dimension              |
|----------|---------------------------------|----------------|------------------------|
| А        | Pad Printing (PB)               | 4 Colours      | 25mm wide x 40mm high  |
| А        | Screen Print ()                 | 1 Colour       | 200mm wide x 60mm high |
| А        | Digital Print Drinkware (DP-C)  | Full Colour    | 100mm wide x 80mm high |
| А        | Digital Print Drinkware (DP-D)  | Full Colour    | 275mm wide x 95mm high |